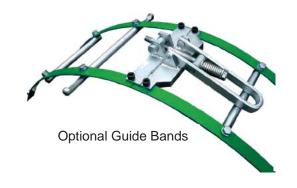

1.0mm

4" - 48" with standard chain

Larger diameters can be cut with extra chain kits.

5mm-50mm (standard torch)

Guide Bands for diameter >600mm

Standard Package:

Main body + 2 handles Standard torch unit **Duplex Chain** 