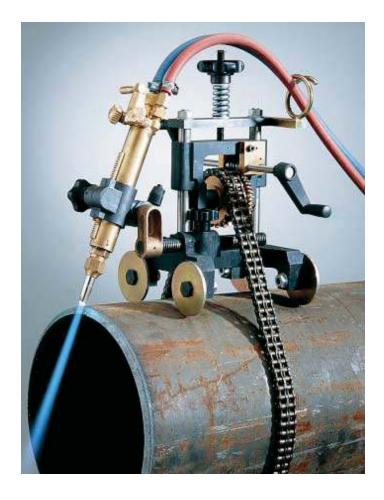

## pipe cutting machine

- Square Cuts!
- Rigid Frame design
- Columns in stainless steel.
- Worm screw and toothed wheel are fitted on bearings and protected from dirt.
- Wheels are fitted on self lubrication bushes.
- Double link roller drive chain
- Rack-adjustable both vertically and horizontally
- Torch holder can take either 30 or 35mm torch

Weight: Clearance:

Bevels:

Reset Accuracy:

Pipe Diameter:

Wall Thickness:

Optional:

15.4 kgs 355.6 mm

I & V. Max bevel angle 45 degrees

1.0mm

4" - 48" with standard chain

Larger diameters can be cut with extra chain kits.

5mm-50mm (standard torch)

Guide Bands for diameter >600mm

Standard Package:

Main body + 2 handles Standard torch unit **Duplex Chain** 

x 3 cutting tips

Gas in connector Torch connector

Hose support Operating manual